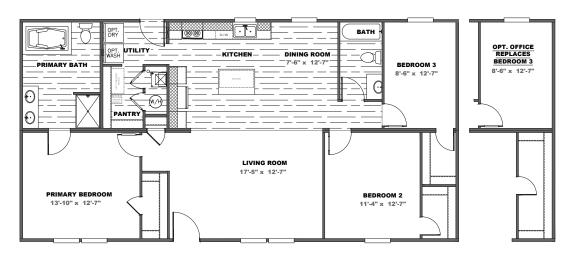

## THE EAGLE 52

3/4 beds | 2 baths | 1,369 sq. ft. | 28x52





## POPULAR STANDARD FEATURES

- 8' Flat Ceilings
- 30" Overhead DuraCraft Cabinets
- Picture Frame Cabinet Doors (w/ Hidden Hinges)
- Kitchen Island w/ Overhang
- Glamour Bath w/ Montrose Fiberglass Tub
- 6 Panel Steel Front Door
- 2 Panel Arched Interior Door
- Cottage Rear Door w/ 9 Light Window

- Low E Argon Gas Insulated Windows
- ecobee Smart Thermostat Lite 5
- Exterior GFI Recept
- Double Marriage Wall Construction
- 5.2lb. Rebond Pad
- Dishwasher
- Smooth Top Range
- Walk-In Pantry
- 25 oz. R2X Stain Resistant Carpet

## **AVAILABLE OPTIONS**

- OSB Wrap
- Dormer
- Sliding Glass Door (Model Specific)
- 2x6 Sidewalls with R-21 Insulation
- Recessed Frame
- Front Storm Door (Ship Loose)
- ☐ Wind Zone II w/OSB
- ☐ Wind Zone III w/OSB
- 2" Mini Blinds
- Stainless Steel Appliances
-