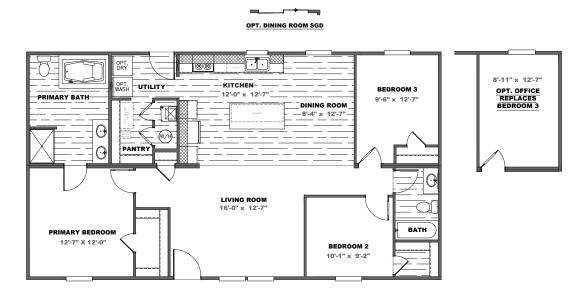

## **THE EAGLE 48**

3/4 beds | 2 baths | 1,263 sq. ft. | 28x48



## POPULAR STANDARD FEATURES

- 8' Flat Ceilings
- 30" Overhead **DuraCraft Cabinets**
- Picture Frame Cabinet Doors (w/ Hidden Hinges)
- Kitchen Island w/ Overhang
- Glamour Bath w/ Montrose Fiberglass Tub
- 6 Panel Steel Front Door
- 2 Panel Arched Interior Door
- Cottage Rear Door w/ 9 Light Window

- Low E Argon Gas **Insulated Windows**
- ecobee Smart Thermostat Lite 5
- Exterior GFI Recept
- Double Marriage Wall Construction
- 5.2lb. Rebond Pad
- Dishwasher
- Smooth Top Range
- Walk-In Pantry
- 25 oz. R2X Stain Resistant Carpet

## AVAILABLE OPTIONS

- OSB Wrap
- Dormer
- Sliding Glass Door (Model Specific)
- 2x6 Sidewalls with R-21 Insulation
- Recessed Frame
- Front Storm Door (Ship Loose)
- Wind Zone II w/OSB
- Wind Zone III w/OSB
- 2" Mini Blinds Stainless Steel
- Appliances Si