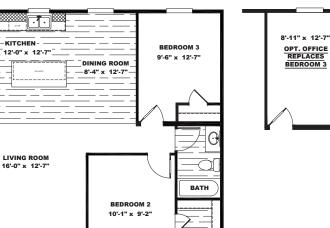

# THE EAGLE 48

#### 3/4 beds | 2 baths | 1,263 sq. ft. | 28x48

0

0

RIMARY BATH

### POPULAR STANDARD FEATURES

PRIMARY BEDROOM 12'-7" X 12'-0'

- 8' Flat Ceilings
- 30" Overhead DuraCraft Cabinets
- Picture Frame Cabinet Doors (w/ Hidden Hinges)
- Kitchen Island w/ Overhang
- Glamour Bath w/ Montrose Fiberglass Tub
- 6 Panel Steel Front Door
- Cottage Rear Door w/ 9 Light Window
- Low E Argon Gas Insulated Windows

## AVAILABLE OPTIONS

- Exterior GFI (Front)
  - **Exterior Faucet**
  - (Front/Rear)
  - Water Cut Offs **Elongated Commodes**
  - **Omit Tub (Primary**
  - Bath) **Ceramic Sinks**
  - Fiberglass Tub/
  - Showers Energy Star Ceiling
    - Fans
  - Wire and Brace **Optional Office**
  - (Where Applicable) Wire Shelving in
  - Utility Room