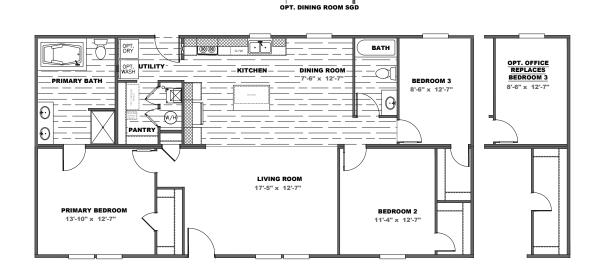

## 3/4 beds | 2 baths | 1,369 sq. ft. | 28x52

# POPULAR STANDARD FEATURES

- 8' Flat Ceilings
- 30" Overhead DuraCraft Cabinets
- Picture Frame Cabinet Doors (w/ Hidden Hinges)
- Kitchen Island w/ Overhang
- Glamour Bath w/ Montrose Fiberglass Tub
- 6 Panel Steel Front Door
- Cottage Rear Door w/ 9 Light Window
- Low E Argon Gas Insulated Windows

- ecobee Smart Thermostat
- Exterior GFI Recept
- Double Marriage Wall Construction
- 5.2lb. Rebond Pad
- Dishwasher
- Smooth Top Range
- Walk-In Pantry
- 25 oz. R2X Stain Resistant Carpet