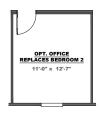

- Exterior GFI (Front)
- Exterior Faucet (Front/Rear)
- ☐ Water Cut Offs
- ☐ Elongated Commodes☐ Omit Tub (Primary
- Bath)
- Ceramic Sinks
- Fiberglass Tub/ Showers
- Energy Star Ceiling Fans
- ☐ Wire and Brace☐ Optional Office (Where Applicable)
- Wire Shelving in Utility Room
  Washer/Dryer
- CHITTER