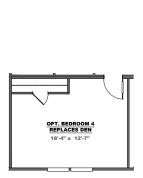

## THE EAGLE 60



3/4 beds | 2 baths | 1,580 sq. ft. | 28x60









## POPULAR STANDARD FEATURES

- 8' Flat Ceilings
- 30" Overhead DuraCraft Cabinets
- Picture Frame Cabinet Doors (w/ Hidden Hinges)
- Kitchen Island w/ Overhang
- Glamour Bath w/ Montrose Fiberglass Tub
- 6 Panel Steel Front Door
- Cottage Rear Door w/ 9 Light Window
- Low E Argon Gas Insulated Windows

- ecobee Smart Thermostat
- Exterior GFI Recept
- Double Marriage Wall Construction
- 5.2lb. Rebond Pad
- Dishwasher
- Smooth Top Range
- Walk-In Pantry
- 25 oz. R2X Stain Resistant Carpet

## **AVAILABLE OPTIONS**

- OSB Wrap
- ☐ Dormer
- Sliding Glass Door (Model Specific)
- 2x6 Sidewalls with R-21 Insulation
- ☐ Recessed Frame
- Front Storm Door (Ship Loose)
- ☐ Wind Zone II w/OSB
- ☐ Wind Zone III w/OSB
- 2" Mini Blinds
- Stainless Steel
  Appliances
- Side by Side Refrigerator