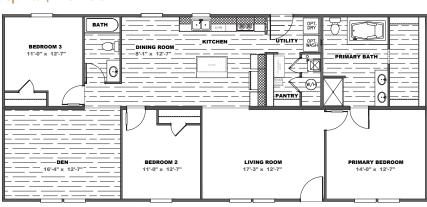

## THE EAGLE 60



3/4 beds | 2 baths | 1,580 sq. ft. | 28x60









## POPULAR STANDARD FEATURES

- 8' Flat Ceilings
- 30" Overhead DuraCraft Cabinets
- Picture Frame Cabinet Doors (w/ Hidden Hinges)
- Kitchen Island w/ Overhang
- Glamour Bath w/ Montrose Fiberglass Tub
- 6 Panel Steel Front Door
- Cottage Rear Door w/ 9 Light Window
- Low E Argon Gas Insulated Windows

- ecobee Smart Thermostat
- Exterior GFI Recept
- Double Marriage Wall Construction
- 5.2lb. Rebond Pad
- Dishwasher
- Smooth Top Range
- Walk-In Pantry
- 25 oz. R2X Stain Resistant Carpet

## **AVAILABLE OPTIONS**

- OSB Wrap
- ☐ Dormer
- Sliding Glass Door (Model Specific)
- 2x6 Sidewalls with R-21 Insulation
- ☐ Recessed Frame
- Front Storm Door (Ship Loose)
- ☐ Wind Zone II w/OSB
- ☐ Wind Zone III w/OSB
- 2" Mini Blinds
- Stainless Steel
  Appliances
- Side by Side Refrigerator
-